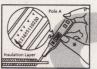

3. When Measuring Contact The Metal Terminal With The Phase Line, The Symbol "5" Will Be Shown On The Lcd, Then

Contact It With "Direct Test" Panel, The Voltage Will Be Shown On Lcd, Uyer Will See Fig.1 And Fig.2) Awhen Measuring For DC (Such As Vehicle Batteries), Have With Finger And The Other Contacted With