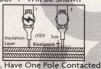

Other Contacted With The Meter (Direct Test) Note:

Electric-Network Is Dangerous To Life!

Indirect Measurement: Measuring Broken Line, Contact The Metal Terminal With The Isolation Of The Phase Line And The "Indirect Test" Pole, The Symbol "\$" Will Appear On The Lcd. It Will Disappear If There Is A Broken Line.