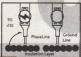

3. When Measuring Contact The Metal Terminal With The Phase Line, The Symbol "5" Will Be Shown On The Lcd, Then

Contact It With "Direct Test" Panel, The Voltage Will Be Shown On Lcd, Uyer Will See Fig.1 And Fig.2) Awhen Measuring For DC (Such As Vehicle Batteries), Have With Finger And The Other Contacted With

Other Contacted With The Meter (Direct Test) Note:

Electric-Network Is Dangerous To Life!

Indirect Measurement: Measuring Broken Line, Contact The Metal Terminal With The Isolation Of The Phase Line And The "Indirect Test" Pole, The Symbol "\$" Will Appear On The Lcd. It Will Disappear If There Is A Broken Line.